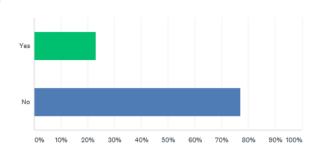

## **SDAA Customer Relationship Management (CRM) Survey Charts**

Q1

Does your college collect prospective student information?

Answered: 29 Skipped: 0

Yes

No

0% 10% 20% 30% 40% 50% 60% 70% 80% 90% 100%

ANSWER CHOICES

▼ RESPONSES

▼ Yes

▼ 75.86%

22

▼ No

24.14%

7

29