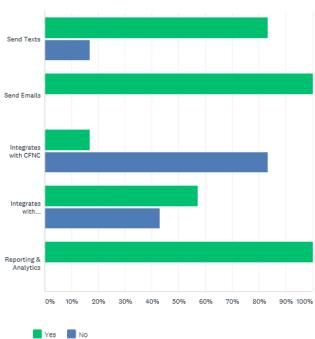

## If your college uses a CRM, what features can it perform?

Answered: 7 Skipped: 22