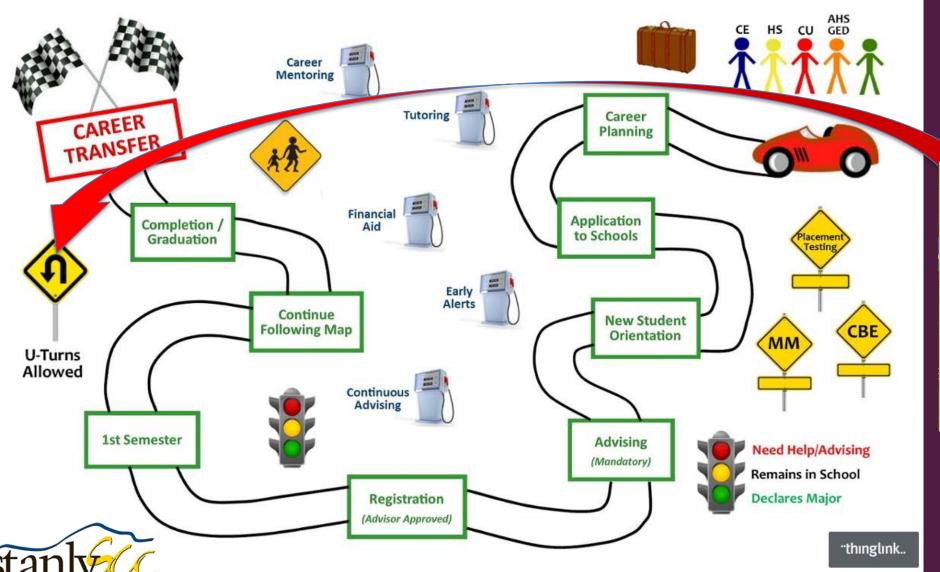

**Program Pathways at Stanly** 

Advertising & Graphic Design

Collision
Repair &
Refinishing
Technology

Emergency Medical Science

www.cfnc.org

Meta Majors CET / EET / BMET AGE-N

COMMUNITY COLLEGE

**NC DAP** 

SAT

**ACT** 

CLEP Credit through Advance Standing

s4.thingpic.com

High School
GPA
Interventions

in Place

Mandatory

Online & Seated

Mandatory First 30
SSP

Self-Service

Degree/Diploma /Certificate

Multi-exit

Success Coach
First 30 or More
Self-Service

Job Placement
Resume Writing
Interview Skills
Work-Based Learning
Clinicals

COMMUNITY COLLEGE

COMMUNITY COLLEGE

COMMUNITY COLLEGE

SSP / Starfish
Success
Coaches

COMMUNITY COLLEGE

**Dates Open** 

Terms: 16 / 12 / 8

14

Mandatory
Contextualized Student
Success Course

Dev. Ed. Redesign

MATH & ENG CIPs

COMMUNITY COLLEGE

**IE Processes** 

Lock Step Curriculum Standards

**Advising by Faculty** 

COMMUNITY COLLEGE

Alumni Association Job Portal UNC Dashboard