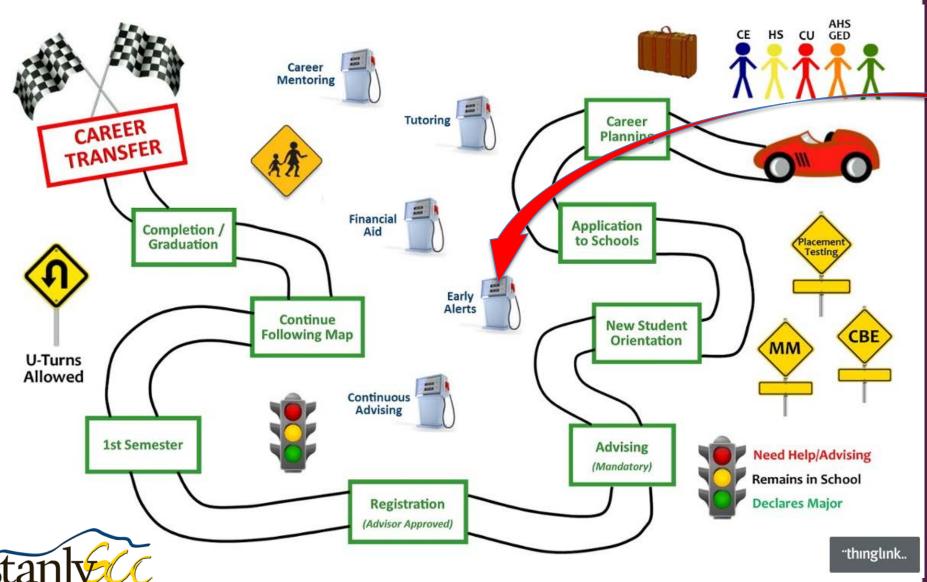

**Program Pathways at Stanly** 

Advertising & Graphic Design

Collision
Repair &
Refinishing
Technology

Emergency Medical Science

www.cfnc.org

Meta Majors CET / EET / BMET AGE-N

COMMUNITY COLLEGE

**NC DAP** 

SAT

**ACT** 

CLEP Credit through Advance Standing

s4.thingpic.com

High School
GPA
Interventions

in Place

Mandatory

Online & Seated

Mandatory First 30
SSP

Self-Service

Degree/Diploma /Certificate

Multi-exit

Success Coach
First 30 or More
Self-Service

Job Placement
Resume Writing
Interview Skills
Work-Based Learning
Clinicals

COMMUNITY COLLEGE

COMMUNITY COLLEGE

COMMUNITY COLLEGE

SSP / Starfish
Success
Coaches

COMMUNITY COLLEGE

**Dates Open** 

Terms: 16 / 12 / 8

14

Mandatory
Contextualized Student
Success Course

Dev. Ed. Redesign

MATH & ENG CIPs

COMMUNITY COLLEGE

**IE Processes** 

Lock Step Curriculum Standards

**Advising by Faculty** 

COMMUNITY COLLEGE

Alumni Association Job Portal UNC Dashboard