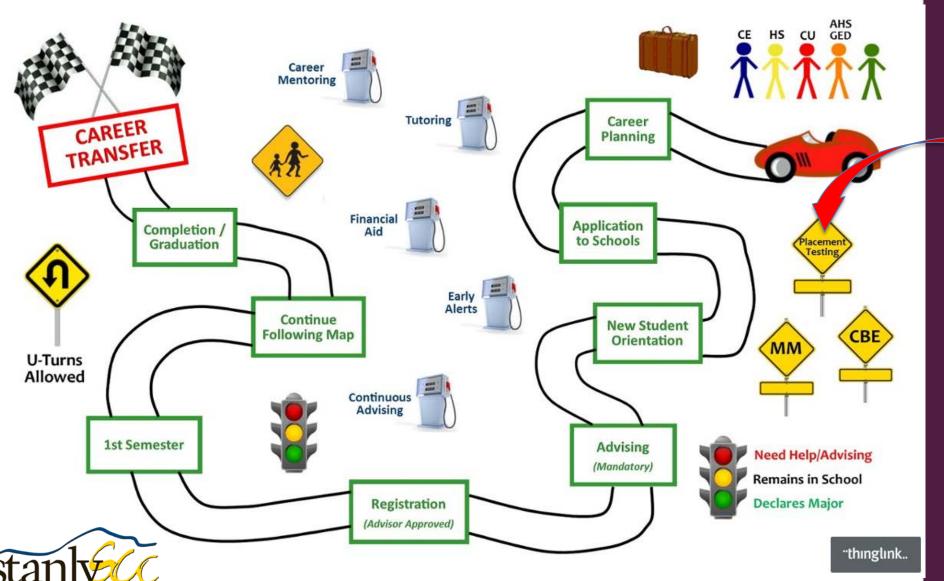

**Program Pathways at Stanly** 

Advertising & Graphic Design

Collision
Repair &
Refinishing
Technology

Emergency Medical Science

www.cfnc.org

Meta Majors CET / EET / BMET AGE-N

COMMUNITY COLLEGE

**NC DAP** 

SAT

**ACT** 

CLEP Credit through Advance Standing

s4.thingpic.com

High School
GPA
Interventions

in Place

Mandatory

Online & Seated

Mandatory First 30
SSP

Self-Service

Degree/Diploma /Certificate

Multi-exit

Success Coach
First 30 or More
Self-Service

Job Placement
Resume Writing
Interview Skills
Work-Based Learning
Clinicals

COMMUNITY COLLEGE

COMMUNITY COLLEGE

COMMUNITY COLLEGE

SSP / Starfish
Success
Coaches

COMMUNITY COLLEGE

**Dates Open** 

Terms: 16 / 12 / 8

14

Mandatory
Contextualized Student
Success Course

Dev. Ed. Redesign

MATH & ENG CIPs

COMMUNITY COLLEGE

**IE Processes** 

Lock Step Curriculum Standards

**Advising by Faculty** 

COMMUNITY COLLEGE

Alumni Association Job Portal UNC Dashboard