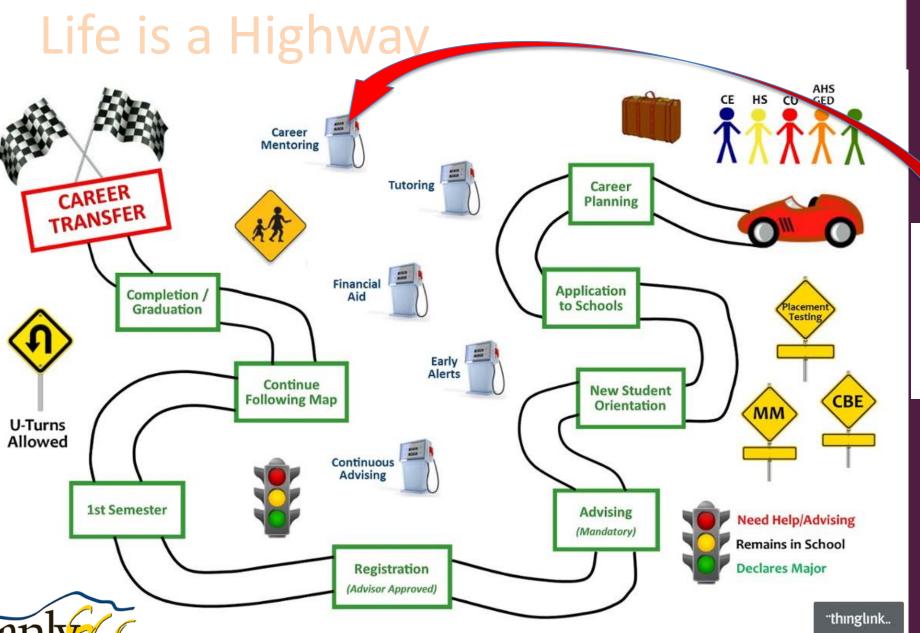

# Life is a Highway: Pathways to Success at Stanly Community College

Dr. Heather Hill, Vice President of Academic Affairs

Dr. Myra Furr, Vice President of Student Success