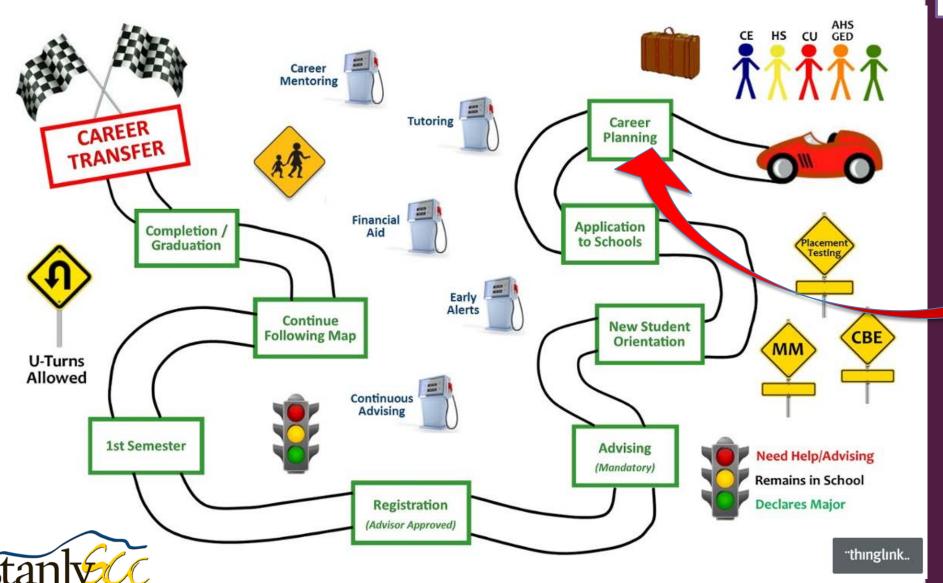

# Life is a Highway: Pathways to Success at Stanly Community College

Dr. Heather Hill, Vice President of Academic Affairs

Dr. Myra Furr, Vice President of Student Success