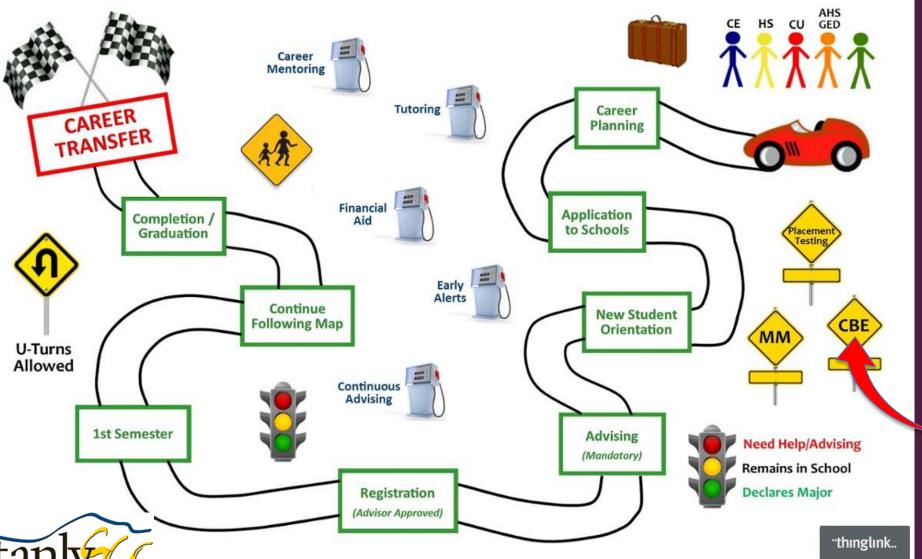

**Program Pathways at Stanly** 

Advertising & Graphic Design

Collision
Repair &
Refinishing
Technology

Emergency Medical Science

www.cfnc.org

Meta Majors CET / EET / BMET AGE-N

COMMUNITY COLLEGE

**NC DAP** 

SAT

**ACT** 

CLEP Credit through Advance Standing

s4.thingpic.com

High School
GPA
Interventions

in Place

Mandatory

Online & Seated

Mandatory First 30
SSP

Self-Service

Degree/Diploma /Certificate

Multi-exit

Success Coach
First 30 or More
Self-Service

Job Placement
Resume Writing
Interview Skills
Work-Based Learning
Clinicals

COMMUNITY COLLEGE

COMMUNITY COLLEGE

COMMUNITY COLLEGE

SSP / Starfish
Success
Coaches

COMMUNITY COLLEGE

**Dates Open** 

Terms: 16 / 12 / 8

14

Mandatory
Contextualized Student
Success Course

Dev. Ed. Redesign

MATH & ENG CIPs

COMMUNITY COLLEGE

**IE Processes** 

Lock Step Curriculum Standards

**Advising by Faculty** 

COMMUNITY COLLEGE

Alumni Association Job Portal UNC Dashboard