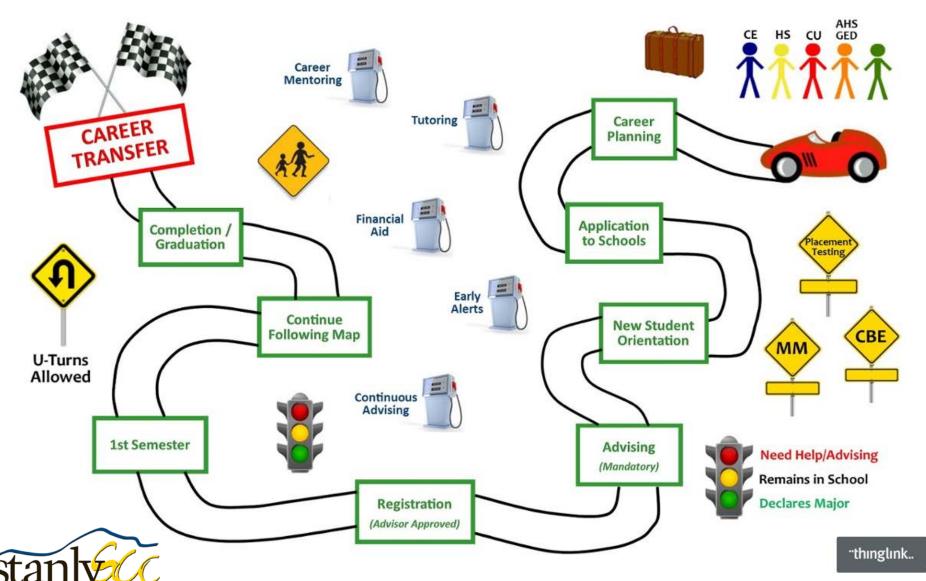

# Life is a Highway: Pathways to Success at Stanly Community College

Dr. Heather Hill, Vice President of Academic Affairs

Dr. Myra Furr, Vice President of Student Success





#### In the beginning...









**Curriculum Standards** 

CCL

**Achieving the Dream** 

**Completion by Design** 





Marketing

Dual Enrollment

Eagle's 1 Stop



**Program Pathways at Stanly** 

Advertising & Graphic Design

Collision
Repair &
Refinishing
Technology

Emergency Medical Science

www.cfnc.org



Meta Majors CET / EET / BMET AGE-N

COMMUNITY COLLEGE



**NC DAP** 

SAT

**ACT** 

CLEP Credit through Advance Standing

s4.thingpic.com



High School
GPA
Interventions

in Place









Mandatory

Online & Seated





Mandatory First 30
SSP

Self-Service



Degree/Diploma /Certificate

Multi-exit





Success Coach
First 30 or More
Self-Service





Job Placement
Resume Writing
Interview Skills
Work-Based Learning
Clinicals

COMMUNITY COLLEGE





COMMUNITY COLLEGE





COMMUNITY COLLEGE





SSP /