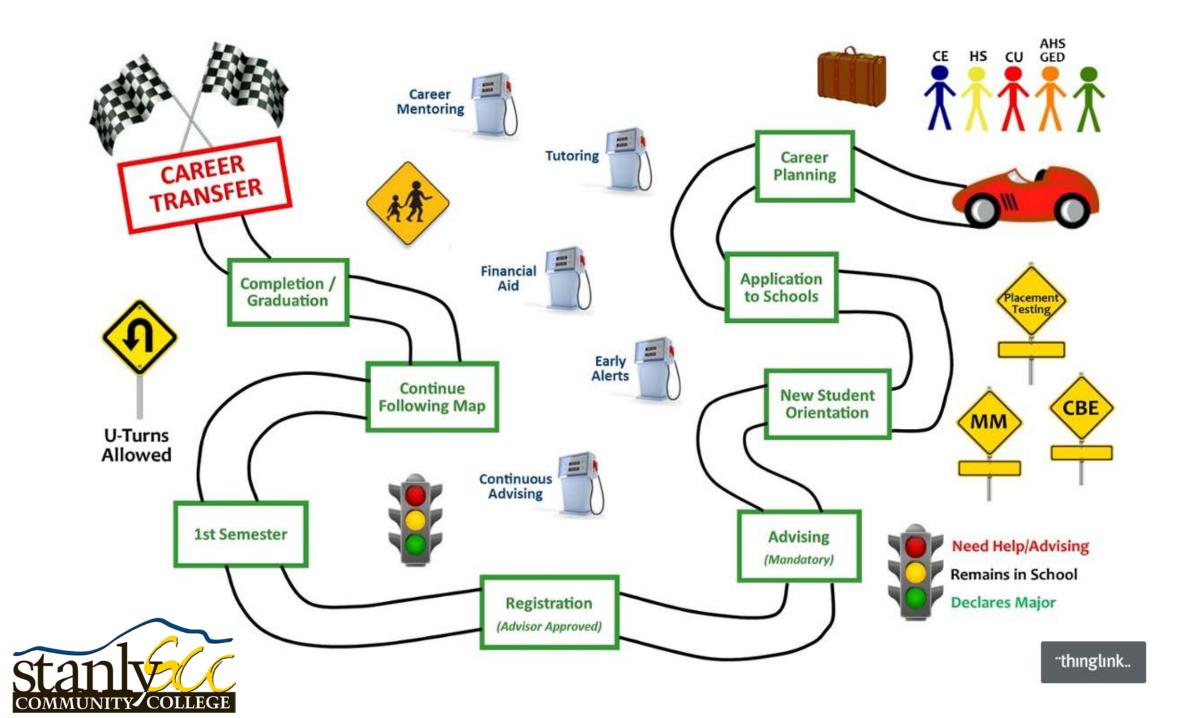

# Life is a Highway: Pathways to Success at Stanly Community College

Dr. Heather Hill, Vice President of Academic Affairs

Dr. Myra Furr, Vice President of Student Success





#### In the beginning...









**Curriculum Standards** 

CCL

**Achieving the Dream** 

**Completion by Design** 





Marketing

Dual Enrollment

Eagle's 1 Stop



**Program Pathways at Stanly** 

Advertising & Graphic Design

Collision
Repair &
Refinishing
Technology

Emergency Medical Science

www.cfnc.org



Meta Majors CET / EET / BMET AGE-N

COMMUNITY COLLEGE



**NC DAP** 

SAT

**ACT** 

CLEP Credit through Advance Standing

s4.thingpic.com



High School
GPA
Interventions

in Place









Mandatory

Online & Seated





Mandatory First 30
SSP

Self-Service



Degree/Diploma /Certificate

Multi-exit





Success Coach
First 30 or More
Self-Service





Job Placement
Resume Writing
Interview Skills
Work-Based Learning
Clinicals

COMMUNITY COLLEGE





COMMUNITY COLLEGE