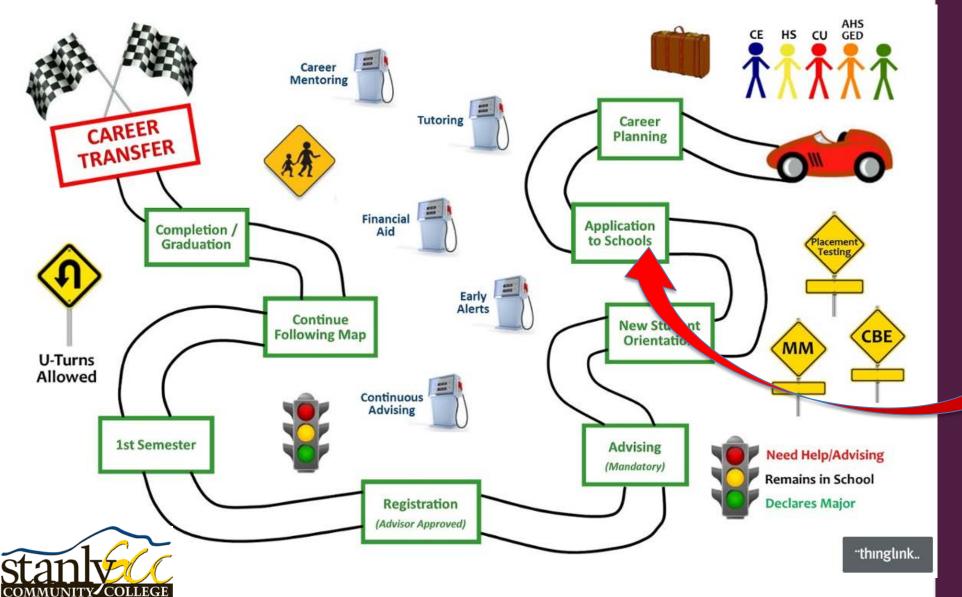

# Life is a Highway: Pathways to Success at Stanly Community College

Dr. Heather Hill, Vice President of Academic Affairs

Dr. Myra Furr, Vice President of Student Success