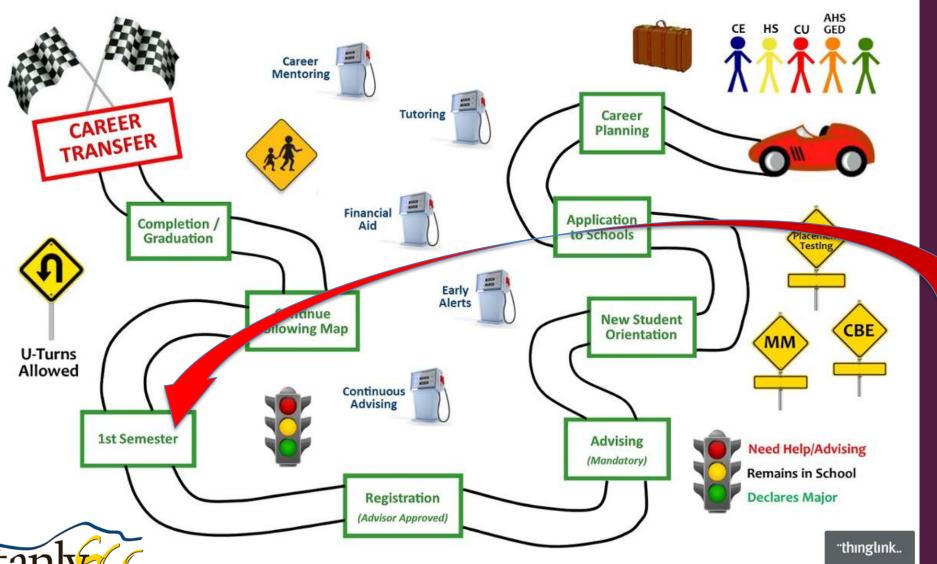

**Program Pathways at Stanly** 

Advertising & Graphic Design

Collision
Repair &
Refinishing
Technology

Emergency Medical Science

www.cfnc.org

Meta Majors CET / EET / BMET AGE-N

COMMUNITY COLLEGE

**NC DAP** 

SAT

**ACT** 

CLEP Credit through Advance Standing

s4.thingpic.com

High School
GPA
Interventions

in Place

Mandatory

Online & Seated

Mandatory First 30
SSP

Self-Service

Degree/Diploma /Certificate

Multi-exit

Success Coach
First 30 or More
Self-Service

Job Placement
Resume Writing
Interview Skills
Work-Based Learning
Clinicals

COMMUNITY COLLEGE

COMMUNITY COLLEGE

COMMUNITY COLLEGE

SSP / Starfish
Success
Coaches

COMMUNITY COLLEGE

**Dates Open** 

Terms: 16 / 12 / 8

14

Mandatory
Contextualized Student
Success Course

Dev. Ed. Redesign

MATH & ENG CIPs

COMMUNITY COLLEGE

**IE Processes** 

Lock Step Curriculum Standards

**Advising by Faculty** 

COMMUNITY COLLEGE

Alumni Association Job Portal UNC Dashboard