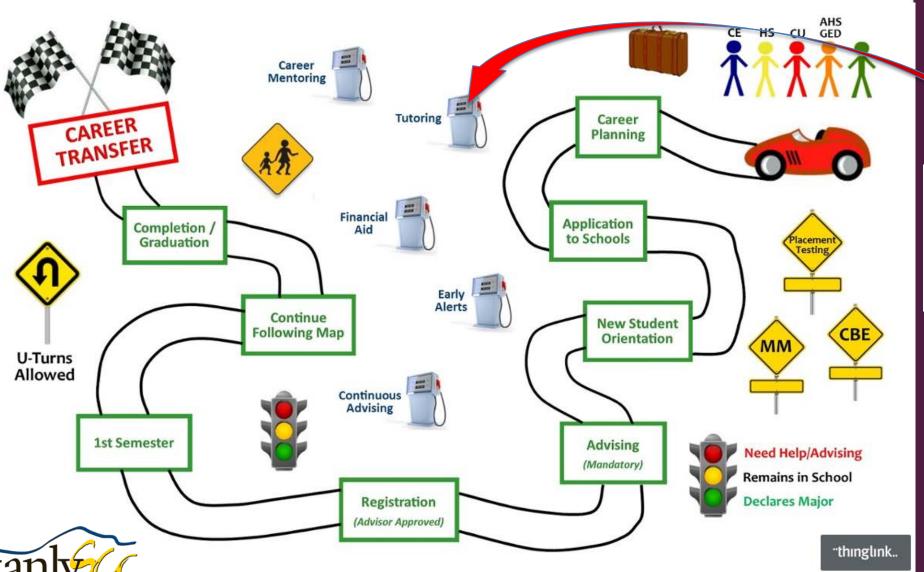

# Life is a Highway: Pathways to Success at Stanly Community College

Dr. Heather Hill, Vice President of Academic Affairs

Dr. Myra Furr, Vice President of Student Success