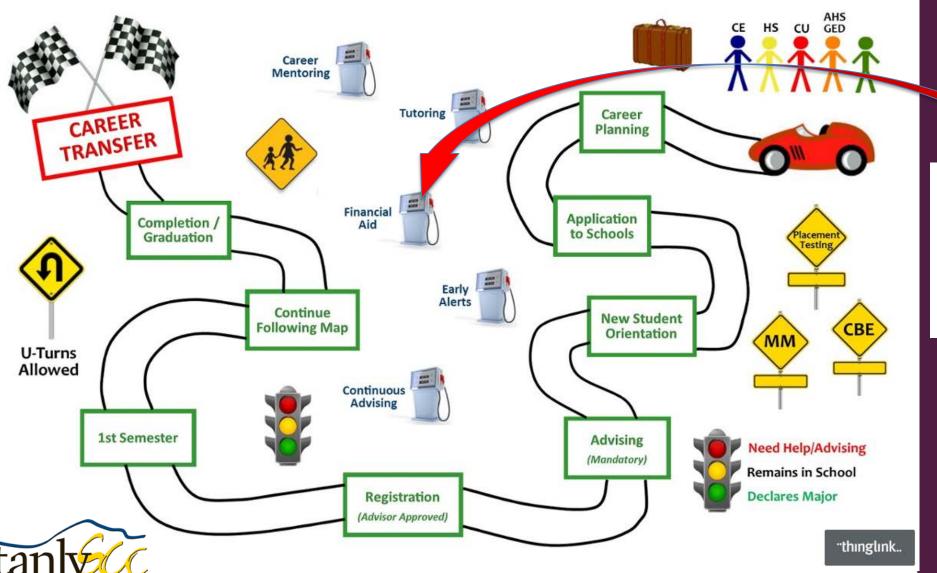

# Life is a Highway: Pathways to Success at Stanly Community College

Dr. Heather Hill, Vice President of Academic Affairs

Dr. Myra Furr, Vice President of Student Success