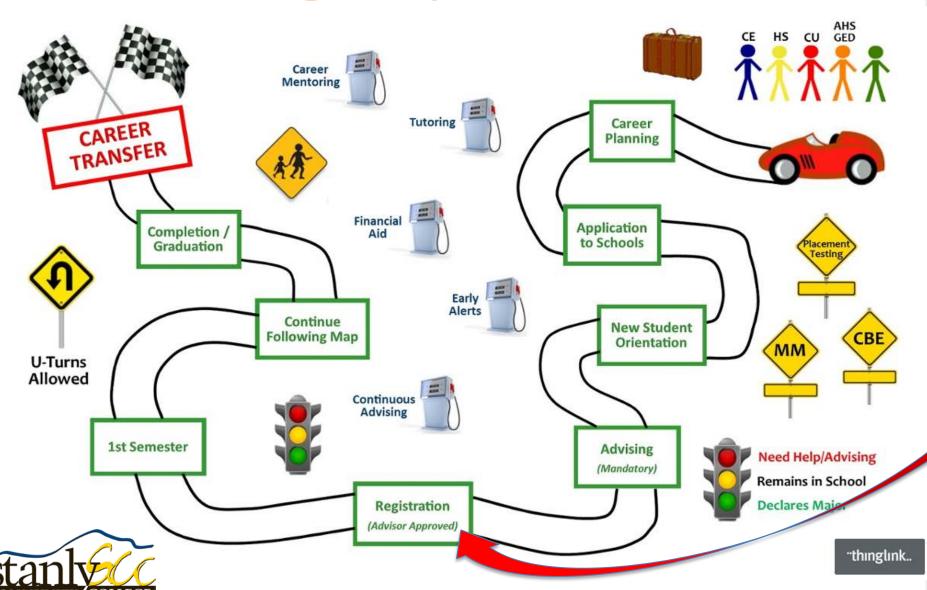

# Life is a Highway: Pathways to Success at Stanly Community College

Dr. Heather Hill, Vice President of Academic Affairs

Dr. Myra Furr, Vice President of Student Success