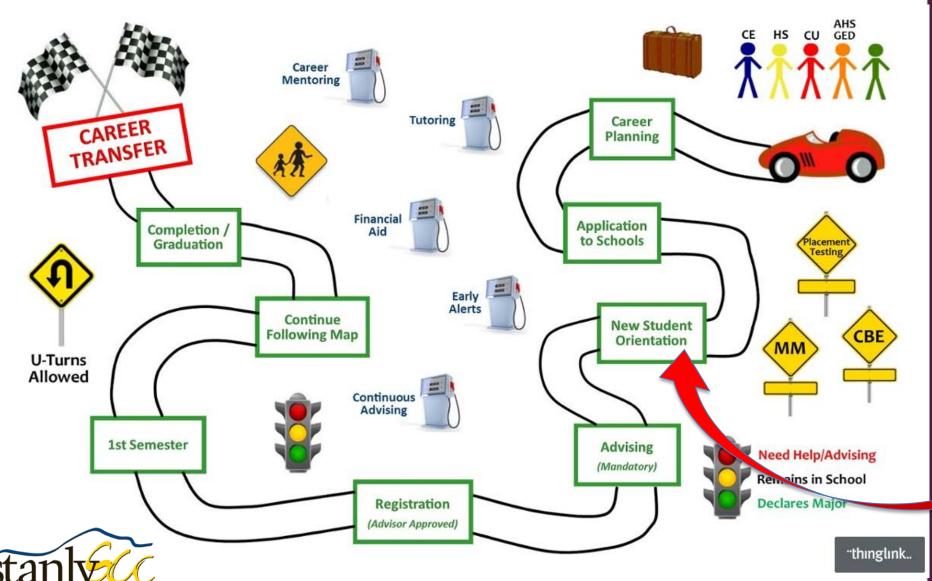

**Program Pathways at Stanly** 

Advertising & Graphic Design

Collision
Repair &
Refinishing
Technology

Emergency Medical Science

www.cfnc.org

Meta Majors CET / EET / BMET AGE-N

COMMUNITY COLLEGE

**NC DAP** 

SAT

**ACT** 

CLEP Credit through Advance Standing

s4.thingpic.com

High School
GPA
Interventions

in Place

Mandatory

Online & Seated

Mandatory First 30
SSP

Self-Service

Degree/Diploma /Certificate

Multi-exit

Success Coach
First 30 or More
Self-Service

Job Placement
Resume Writing
Interview Skills
Work-Based Learning
Clinicals

COMMUNITY COLLEGE

COMMUNITY COLLEGE

COMMUNITY COLLEGE

SSP / Starfish
Success
Coaches

COMMUNITY COLLEGE

**Dates Open** 

Terms: 16 / 12 / 8

14

Mandatory
Contextualized Student
Success Course

Dev. Ed. Redesign

MATH & ENG CIPs

COMMUNITY COLLEGE

**IE Processes** 

Lock Step Curriculum Standards

**Advising by Faculty** 

COMMUNITY COLLEGE

Alumni Association Job Portal UNC Dashboard