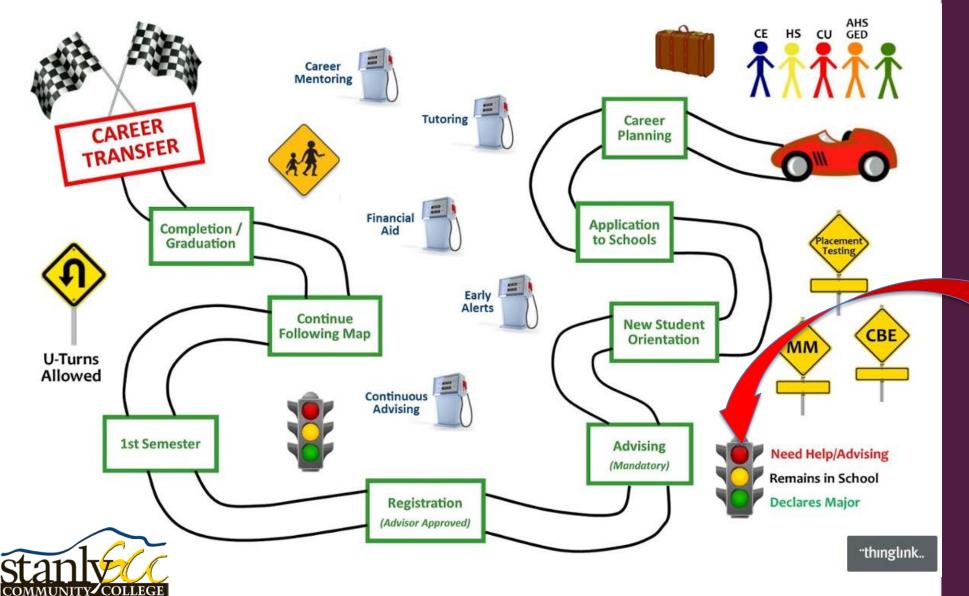

**Program Pathways at Stanly** 

Advertising & Graphic Design

Collision
Repair &
Refinishing
Technology

Emergency Medical Science

www.cfnc.org

Meta Majors CET / EET / BMET AGE-N

COMMUNITY COLLEGE

**NC DAP** 

SAT

**ACT** 

CLEP Credit through Advance Standing

s4.thingpic.com

High School
GPA
Interventions

in Place

Mandatory

Online & Seated

Mandatory First 30
SSP

Self-Service

Degree/Diploma /Certificate

Multi-exit

Success Coach
First 30 or More
Self-Service

Job Placement
Resume Writing
Interview Skills
Work-Based Learning
Clinicals

COMMUNITY COLLEGE

COMMUNITY COLLEGE

COMMUNITY COLLEGE

SSP / Starfish
Success
Coaches

COMMUNITY COLLEGE

**Dates Open** 

Terms: 16 / 12 / 8

14

Mandatory
Contextualized Student
Success Course

Dev. Ed. Redesign

MATH & ENG CIPs

COMMUNITY COLLEGE

**IE Processes** 

Lock Step Curriculum Standards

**Advising by Faculty** 

COMMUNITY COLLEGE

Alumni Association Job Portal UNC Dashboard