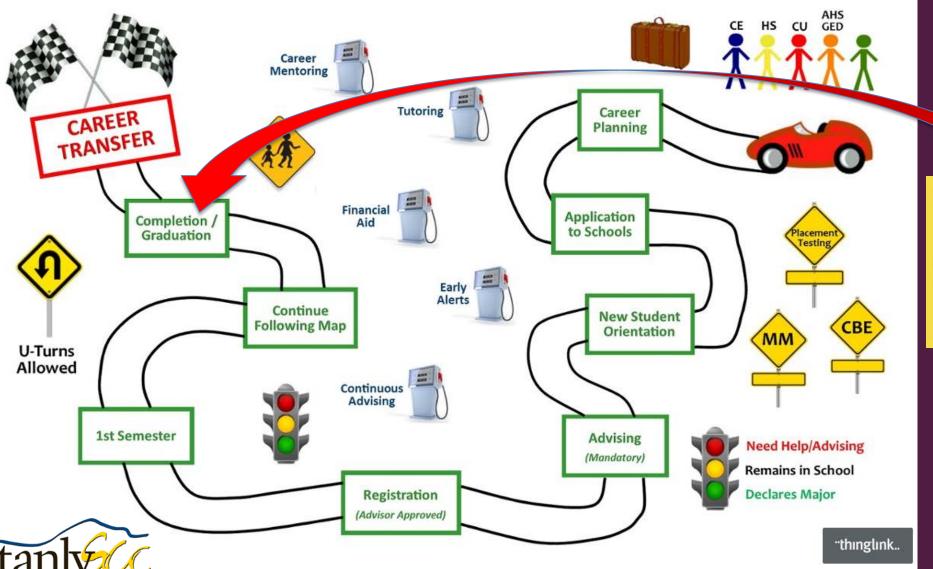

**Program Pathways at Stanly** 

Advertising & Graphic Design

Collision
Repair &
Refinishing
Technology

Emergency Medical Science

www.cfnc.org

Meta Majors CET / EET / BMET AGE-N

COMMUNITY COLLEGE

**NC DAP** 

SAT

**ACT** 

CLEP Credit through Advance Standing

s4.thingpic.com

High School
GPA
Interventions

in Place

Mandatory

Online & Seated

Mandatory First 30
SSP

Self-Service

Degree/Diploma /Certificate

Multi-exit

Success Coach
First 30 or More
Self-Service

Job Placement
Resume Writing
Interview Skills
Work-Based Learning
Clinicals

COMMUNITY COLLEGE

COMMUNITY COLLEGE

COMMUNITY COLLEGE

SSP / Starfish
Success
Coaches

COMMUNITY COLLEGE

**Dates Open** 

Terms: 16 / 12 / 8

14

Mandatory
Contextualized Student
Success Course

Dev. Ed. Redesign

MATH & ENG CIPs

COMMUNITY COLLEGE

**IE Processes** 

Lock Step Curriculum Standards

**Advising by Faculty** 

COMMUNITY COLLEGE

Alumni Association Job Portal UNC Dashboard