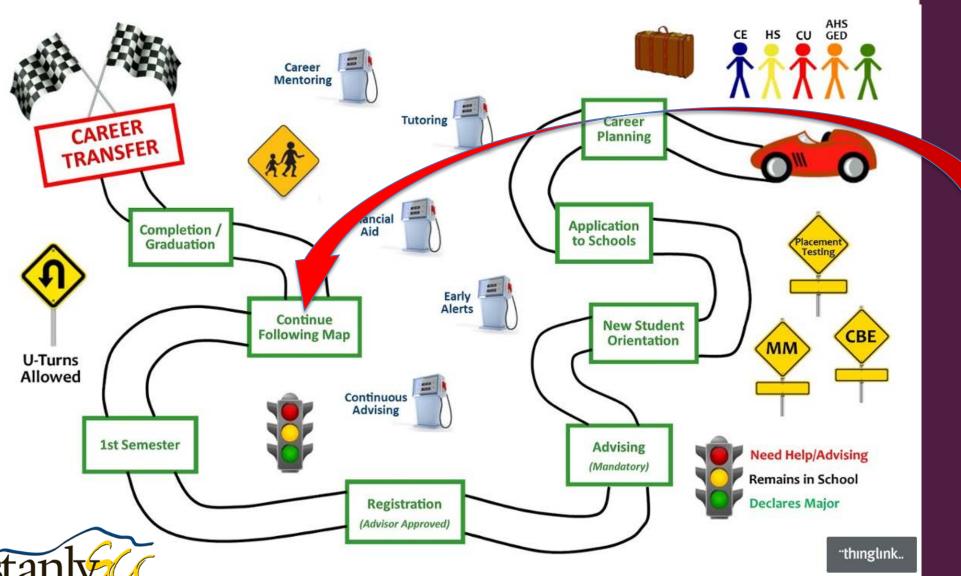

**Program Pathways at Stanly** 

Advertising & Graphic Design

Collision
Repair &
Refinishing
Technology

Emergency Medical Science

www.cfnc.org

Meta Majors CET / EET / BMET AGE-N

COMMUNITY COLLEGE

**NC DAP** 

SAT

**ACT** 

CLEP Credit through Advance Standing

s4.thingpic.com

High School
GPA
Interventions

in Place

Mandatory

Online & Seated

Mandatory First 30
SSP

Self-Service

Degree/Diploma /Certificate

Multi-exit

Success Coach
First 30 or More
Self-Service

Job Placement
Resume Writing
Interview Skills
Work-Based Learning
Clinicals

COMMUNITY COLLEGE

COMMUNITY COLLEGE

COMMUNITY COLLEGE

SSP / Starfish
Success
Coaches

COMMUNITY COLLEGE

**Dates Open** 

Terms: 16 / 12 / 8

14

Mandatory
Contextualized Student
Success Course

Dev. Ed. Redesign

MATH & ENG CIPs

COMMUNITY COLLEGE

**IE Processes** 

Lock Step Curriculum Standards

**Advising by Faculty** 

COMMUNITY COLLEGE

Alumni Association Job Portal UNC Dashboard