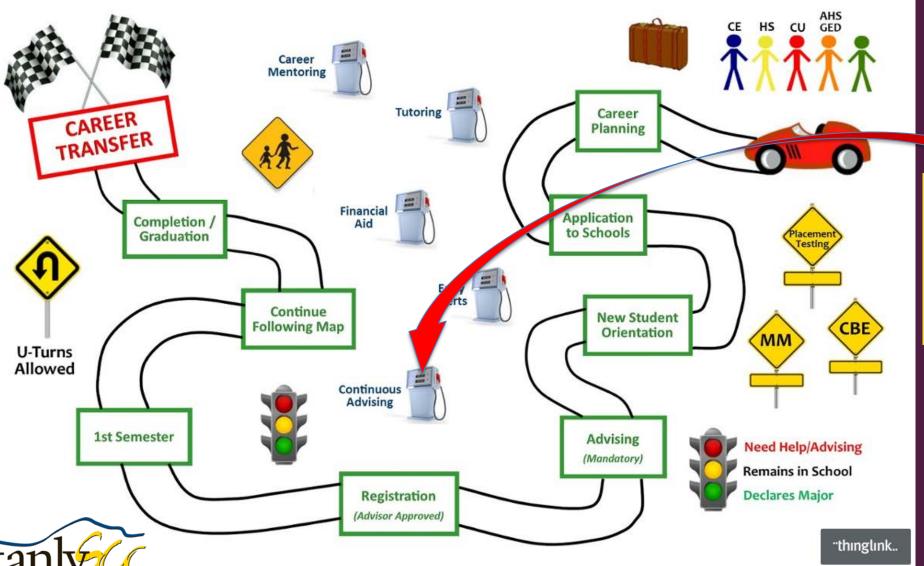

**Program Pathways at Stanly** 

Advertising & Graphic Design

Collision
Repair &
Refinishing
Technology

Emergency Medical Science

www.cfnc.org

Meta Majors CET / EET / BMET AGE-N

COMMUNITY COLLEGE

**NC DAP** 

SAT

**ACT** 

CLEP Credit through Advance Standing

s4.thingpic.com

High School
GPA
Interventions

in Place

Mandatory

Online & Seated

Mandatory First 30
SSP

Self-Service

Degree/Diploma /Certificate

Multi-exit

Success Coach
First 30 or More
Self-Service

Job Placement
Resume Writing
Interview Skills
Work-Based Learning
Clinicals

COMMUNITY COLLEGE

COMMUNITY COLLEGE

COMMUNITY COLLEGE

SSP / Starfish
Success
Coaches

COMMUNITY COLLEGE

**Dates Open** 

Terms: 16 / 12 / 8

14

Mandatory
Contextualized Student
Success Course

Dev. Ed. Redesign

MATH & ENG CIPs

COMMUNITY COLLEGE

**IE Processes** 

Lock Step Curriculum Standards

**Advising by Faculty** 

COMMUNITY COLLEGE

Alumni Association Job Portal UNC Dashboard