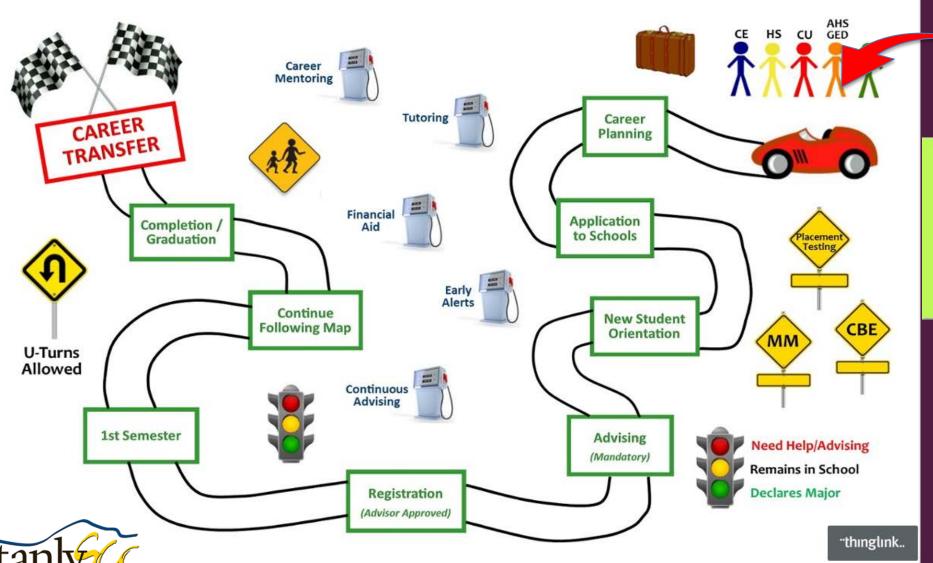

# Life is a Highway: Pathways to Success at Stanly Community College

Dr. Heather Hill, Vice President of Academic Affairs

Dr. Myra Furr, Vice President of Student Success