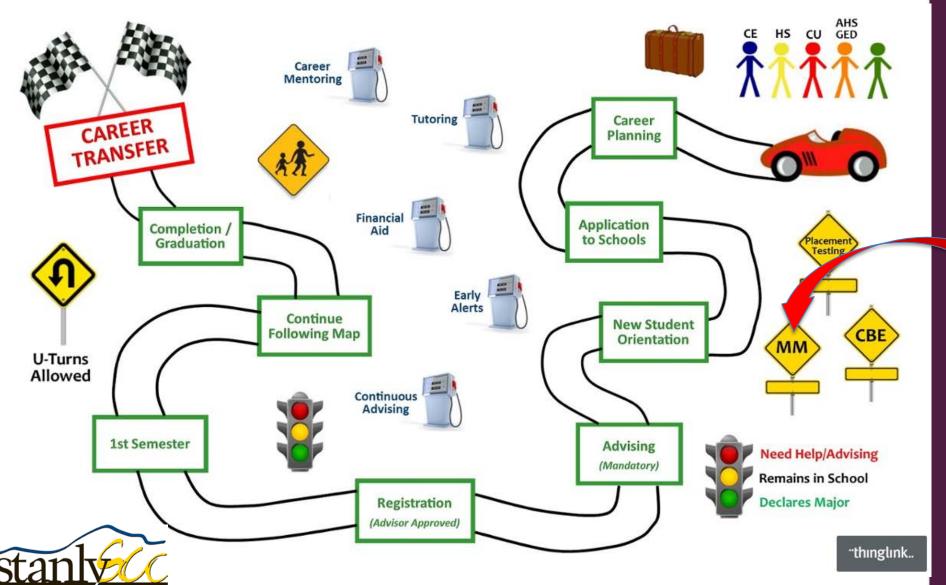

**Program Pathways at Stanly** 

Advertising & Graphic Design

Collision
Repair &
Refinishing
Technology

Emergency Medical Science

www.cfnc.org

Meta Majors CET / EET / BMET AGE-N

COMMUNITY COLLEGE

**NC DAP** 

SAT

**ACT** 

CLEP Credit through Advance Standing

s4.thingpic.com

High School
GPA
Interventions

in Place

Mandatory

Online & Seated

Mandatory First 30
SSP

Self-Service

Degree/Diploma /Certificate

Multi-exit

Success Coach
First 30 or More
Self-Service

Job Placement
Resume Writing
Interview Skills
Work-Based Learning
Clinicals

COMMUNITY COLLEGE

COMMUNITY COLLEGE

COMMUNITY COLLEGE

SSP / Starfish
Success
Coaches

COMMUNITY COLLEGE

**Dates Open** 

Terms: 16 / 12 / 8

14

Mandatory
Contextualized Student
Success Course

Dev. Ed. Redesign

MATH & ENG CIPs

COMMUNITY COLLEGE

**IE Processes** 

Lock Step Curriculum Standards

**Advising by Faculty** 

COMMUNITY COLLEGE

Alumni Association Job Portal UNC Dashboard