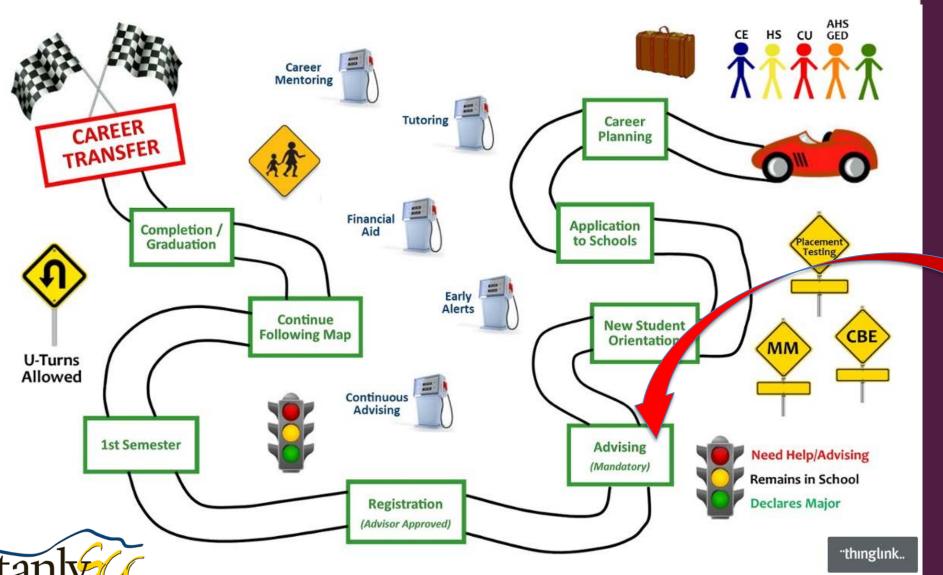

**Program Pathways at Stanly** 

Advertising & Graphic Design

Collision
Repair &
Refinishing
Technology

Emergency Medical Science

www.cfnc.org

Meta Majors CET / EET / BMET AGE-N

COMMUNITY COLLEGE

**NC DAP** 

SAT

**ACT** 

CLEP Credit through Advance Standing

s4.thingpic.com

High School
GPA
Interventions

in Place

Mandatory

Online & Seated

Mandatory First 30
SSP

Self-Service

Degree/Diploma /Certificate

Multi-exit

Success Coach
First 30 or More
Self-Service

Job Placement
Resume Writing
Interview Skills
Work-Based Learning
Clinicals

COMMUNITY COLLEGE

COMMUNITY COLLEGE

COMMUNITY COLLEGE

SSP / Starfish
Success
Coaches

COMMUNITY COLLEGE

**Dates Open** 

Terms: 16 / 12 / 8

14

Mandatory
Contextualized Student
Success Course

Dev. Ed. Redesign

MATH & ENG CIPs

COMMUNITY COLLEGE

**IE Processes** 

Lock Step Curriculum Standards

**Advising by Faculty** 

COMMUNITY COLLEGE

Alumni Association Job Portal UNC Dashboard