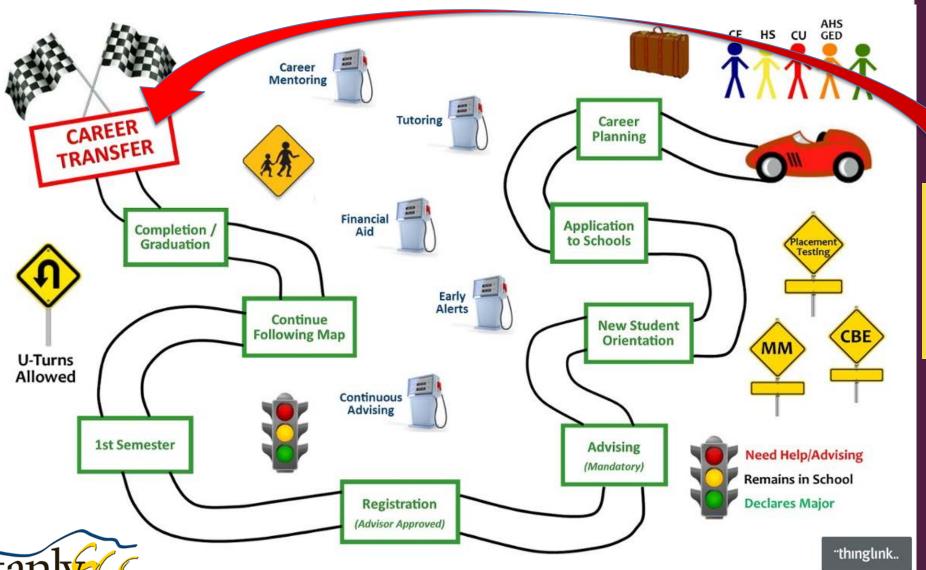

**Program Pathways at Stanly** 

Advertising & Graphic Design

Collision
Repair &
Refinishing
Technology

Emergency Medical Science

www.cfnc.org

Meta Majors CET / EET / BMET AGE-N

COMMUNITY COLLEGE

**NC DAP** 

SAT

**ACT** 

CLEP Credit through Advance Standing

s4.thingpic.com

High School
GPA
Interventions

in Place

Mandatory

Online & Seated

Mandatory First 30
SSP

Self-Service

Degree/Diploma /Certificate

Multi-exit

Success Coach
First 30 or More
Self-Service

Job Placement
Resume Writing
Interview Skills
Work-Based Learning
Clinicals

COMMUNITY COLLEGE

COMMUNITY COLLEGE

COMMUNITY COLLEGE

SSP / Starfish
Success
Coaches

COMMUNITY COLLEGE

**Dates Open** 

Terms: 16 / 12 / 8

14

Mandatory
Contextualized Student
Success Course

Dev. Ed. Redesign

MATH & ENG CIPs

COMMUNITY COLLEGE

**IE Processes** 

Lock Step Curriculum Standards

**Advising by Faculty** 

COMMUNITY COLLEGE

Alumni Association Job Portal UNC Dashboard