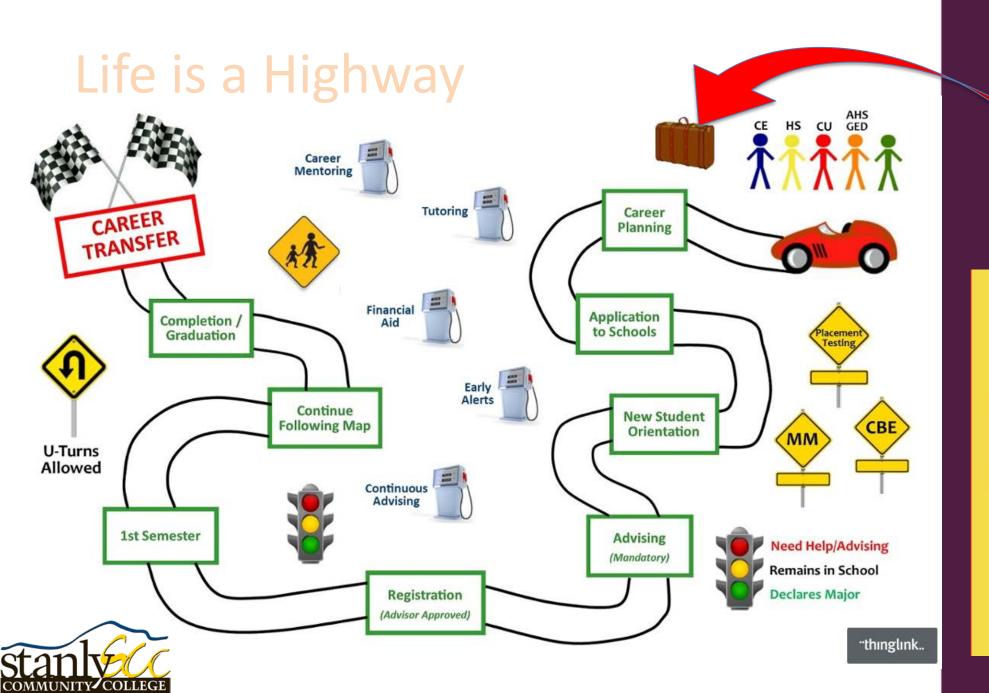

# Life is a Highway: Pathways to Success at Stanly Community College

Dr. Heather Hill, Vice President of Academic Affairs

Dr. Myra Furr, Vice President of Student Success