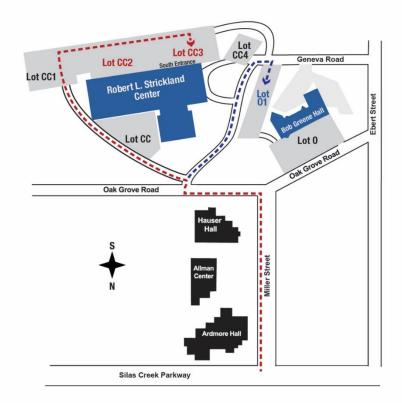

## Address:

Main Campus 2100 Silas Creek Parkway Winston-Salem, NC 27103 Robert L. Strickland Center 1615 Miller Street Winston Salem, NC 27103

## Traveling East or West on 1-40

- 1. Take exit 192- Peters Creek Parkway- turn left onto Peters Creek Parkway
- 2. Turn left onto Silas Creek Parkway at the 1st light.
- 3. Travel approximately ½ mile, turn left at the stoplight onto Miller Street
- 4. Turn left at the 4-way stop intersection. From this intersection, you will see two buildings on the hill. The Robert L. Strickland Center is on the left.
- 5. Turn right at the first drive (just past speed bump)
- 6. Take an immediate left and circle around the back of the Robert L. Strickland Center. Park in lot CC2 or CC3. CC3 is located adjacent to the FT Horticulture Department and is the closest access to the South Entrance.

\*\*Enter the south entrance and the conference center is located on the 2<sup>nd</sup> floor.